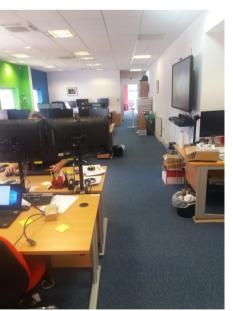

### **DESCRIPTION:**

A modern portal frame building with part tinted curtain walling and coated aluminium infill under a shallow pitched roof. Eaves height 8 metres approx.

The building has been extensively extended with offices and showrooms finished to the highest standard. Amenities include a kitchen and shower.

Loading is via an electric vertical loading door with parking within the front yard for about 14 cars.

Ground floor production, reception, warehouse and studios 6,583 sq ft

First floor offices, showrooms and staff rooms 3,417 sq ft