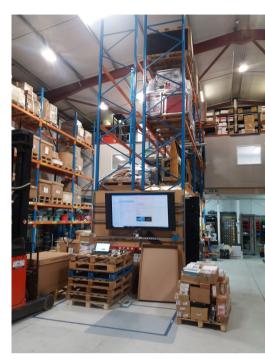

### **DESCRIPTION:**

A modern portal frame building with part tinted curtain walling and coated aluminium infill under a shallow pitched roof. Eaves height 8 metres approx.

The building has been extensively extended with offices and showrooms finished to the highest standard. Amenities include a kitchen and shower.

Loading is via an electric vertical loading door with parking within the front yard for about 14 cars.

Ground floor production, reception, warehouse and studios 6,583 sq ft

First floor offices, showrooms and staff rooms 3,417 sq ft