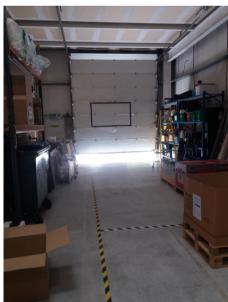

### **DESCRIPTION:**

A modern portal frame building with part tinted curtain walling and coated aluminium infill under a shallow pitched roof. Eaves height 8 metres approx.

The building has been extensively extended with offices and showrooms finished to the highest standard. Amenities include a kitchen and shower.

Loading is via an electric vertical loading door with parking within the front yard for about 14 cars.

Ground floor production, reception, warehouse and studios 6,583 sq ft

First floor offices, showrooms and staff rooms 3,417 sq ft