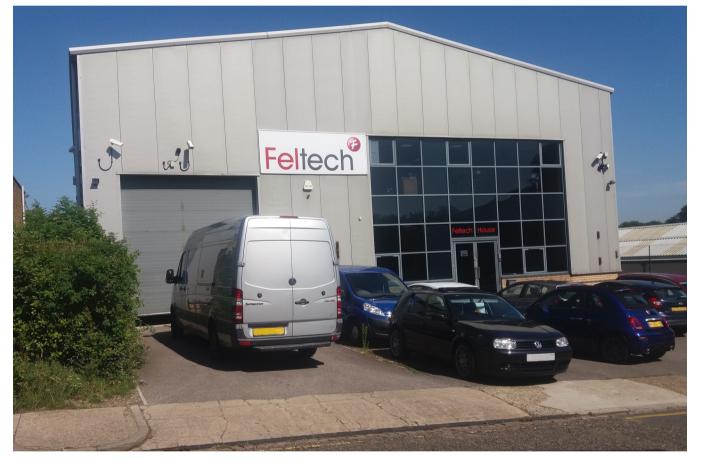

# **7 LONG SPRING**

## PORTERS WOOD ST ALBANS AL3 6PE

Pater Johnson Merriman Surveyors Limited

Offices | Industrial | Retail | Investment | Development | Valuation & Survey | Estate Management

Directors: Hedley Merriman MA FRICS ACI Arb, Andrew Pater TECH RICS, Jake Pater BA (Hons) Consultants: Colin Rickard FRICS, James Osbourne FRICS, Philip Waldman FRICS IRRV, Alan Shurety FRICS

### LOCATION:

On the well established Valley Road industrial area off St Albans Road / Sandridge Road (A1081) with good access to the A1, M1 and M25.

### **DESCRIPTION:**

A modern portal frame building with part tinted curtain walling and coated aluminium infill under a shallow pitched roof. Eaves height 8 metres approx.

The building has been extensively extended with offices and showrooms finished to the highest standard. Amenities include a kitchen and shower.

Loading is via an electric vertical loading door with parking within the front yard for about 14 cars.

Ground floor production, reception, warehouse and studios 6,583 sq ft

First floor offices, showrooms and staff rooms 3,417 sq ft