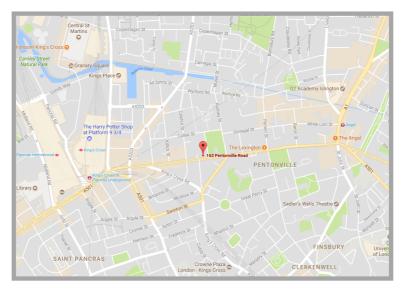

## 160-164, Pentonville Road N1 9JL

Pater Johnson Merriman Surveyors Limited

Offices | Industrial | Retail | Investment | Development | Valuation & Survey | Estate Management

Directors: Hedley Merriman MA FRICS ACI Arb, Andrew Pater TECH RICS, Jake Pater BA (Hons) Consultants: Colin Rickard FRICS, James Osbourne FRICS, Philip Waldman FRICS IRRV, Alan Shurety FRICS

#### LOCATION:

The premises are well placed, equidistant from Angel and Kings Cross.

Transport links are exceptional with buses, multiple tube line, national and international rail links leading in all directions. Local shops and restaurants are provided on Upper Street in Islington and the area greatly benefits from the facilities on offer as part of the Kings Cross development.