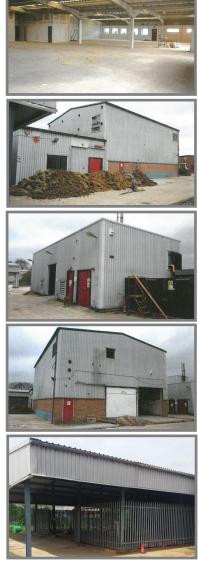

#### **DESCRIPTION:**

4 detached refurbished warehouse/production units, part of a new estate within a gated and secure site.

**Unit 1** = 9,894 Sq. Ft. (GIA) Approx.

Constructed of a clear span portal frame in two bays offering the following features: Fully fitted front office with attractive reception; New loading door; 3m clear headroom; WCs; New LED warehouse lighting; All main services connected; Allocated car parking.

**Unit 2** = 3,467 Sq. Ft. (GIA) Approx.

Constructed of clear span portal frame in two sections offering the following: Exceptional 7.65m clear headroom to main area; WCs; New LED warehouse lighting; All main service connected; Allocated car parking.

**Unit 3** = 1,400 Sq. Ft. (GIA) Approx.

Constructed of steel portal frame offering the following features: WCs, New LED lighting, All main services connected; Allocated car parking.

Unit 4 = 4,170 Sq. Ft. (GIA) Approx.

Constructed of steel portal frame in two bays offering the following features: WCs; New LED warehouse lighting; All main services connected; Allocated car parking.

**Unit 5** = 3,800 Sq. Ft. (GIA) Approx.

Constructed of steel frame with metal clad walls & roof, partly open-sided. *Eaves height of approx. 13 ft; Served by yard facing.* 