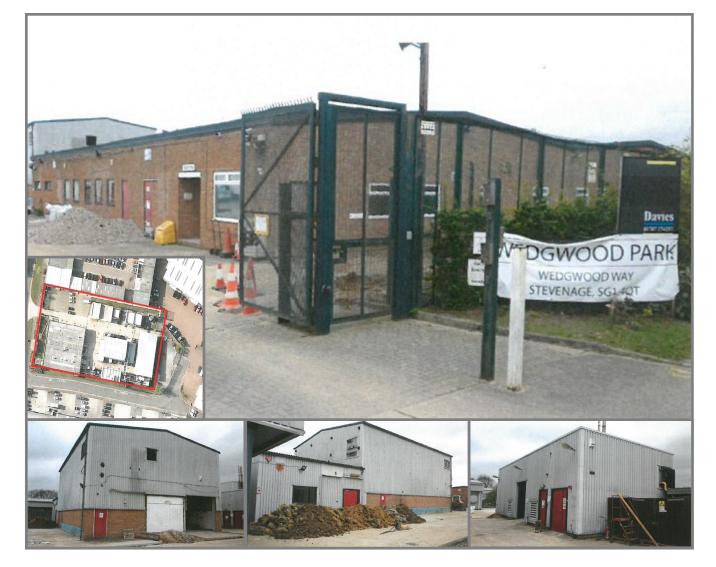

# For Sale / To Let

From 1400 - 25,000 Sq. Ft. approx. on 1.4 Acres Available June 2017.

A RANGE OF NEWLY REFURBISHED LIGHT INDUSTRIAL/ WAREHOUSE BUILDINGS ON A NEWLY CREATED ESTATE.

## Units 1-5, Wedgwood Park, Stevenage, SG1 4QT

Pater Johnson Merriman Surveyors Limited

Offices | Industrial | Retail | Investment | Development | Valuation & Survey | Estate Management

Directors: Hedley Merriman MA FRICS ACI Arb, Andrew Pater TECH RICS, Jake Pater BA (Hons) Consultants: Colin Rickard FRICS, James Osbourne FRICS, Philip Waldman FRICS IRRV, Alan Shurety FRICS

#### LOCATION:

Stevenage is located in north Hertfordshire between Junctions 7 and 8 of the A1(M).

It is a major commercial centre with a particularly strong presence from the pharmaceutical, aerospace,

defence and computer sectors.

The properties are located within the Pin Green industrial area which is towards the north east of Stevenage with a dual carriageway link direct to the A1(M).

#### **DESCRIPTION:**

4 detached refurbished warehouse/production units, part of a new estate within a gated and secure site.

**Unit 1** = 9,894 Sq. Ft. (GIA) Approx.

Constructed of a clear span portal frame in two bays offering the following features: Fully fitted front office with attractive reception; New loading door; 3m clear headroom; WCs; New LED warehouse lighting; All main services connected; Allocated car parking.

**Unit 2** = 3,467 Sq. Ft. (GIA) Approx.

Constructed of clear span portal frame in two sections offering the following: Exceptional 7.65m clear headroom to main area; WCs; New LED warehouse lighting; All main service connected; Allocated car parking.

**Unit 3** = 1,400 Sq. Ft. (GIA) Approx.

Constructed of steel portal frame offering the following features: WCs, New LED lighting, All main services connected; Allocated car parking.

Unit 4 = 4,170 Sq. Ft. (GIA) Approx.

Constructed of steel portal frame in two bays offering the following features: WCs; New LED warehouse lighting; All main services connected; Allocated car parking.

**Unit 5** = 3,800 Sq. Ft. (GIA) Approx.

Constructed of steel frame with metal clad walls & roof, partly open-sided. *Eaves height of approx. 13 ft; Served by yard facing.* 