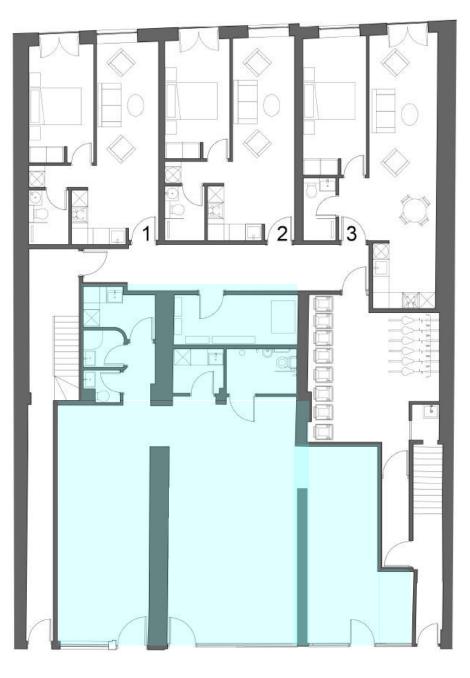

## Accommodation

The accommodation comprises 3 separate units currently fitted to shell and core which the vendor will finish to the purchasers specification. The units can be split individually or occupied in their entirety.

•Unit A: 538 sq ft / 49.9 m2 approx.

•Unit B: 560 sq ft / 52 m2 approx.

•Unit C: 258 sq ft / 23.9 m2 approx.

Total 1,356 sq ft / 125 m2 approx.

PROPERTY CONSULTANTS & SURVEYORS

PROPOSED GROUND FLOOR PLAN GENERAL ARRANGEMENT