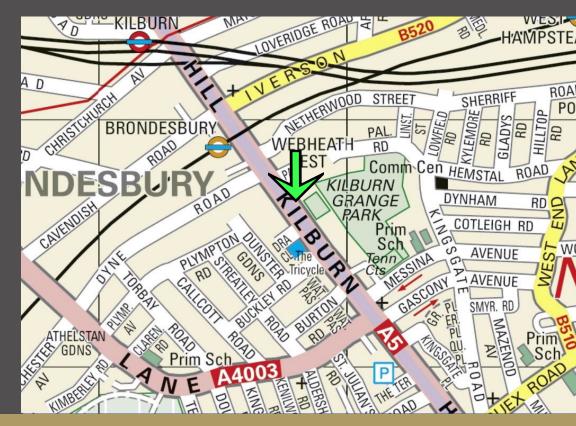

### Location

The property commands a prominent trading position along the busy Kilburn High Road situated close to the junction of Palmerston Road directly overlooking Kilburn Grange Park. It is a 5 minute walk from Kilburn Station (Jubilee Line) and a 2 minute walk from Brondesbury railway station.