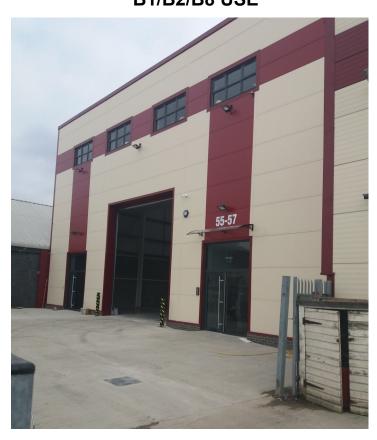

# 57 MINERVA ROAD, PARK ROYAL LONDON, NW10 6HJ

(Close to the junction with Park Royal Road)

11,000 Sq. Ft. Approx. **B1/B2/B8 USE** 

#### THE ABOVE BUILDING HAS NOW BEEN COMPLETED AND IS READY FOR OCCUPATION.

Top Specification Includes:

10 METRE EAVES, FORECOURT YARD, LIFT, MARBLE ENTRANCE etc.